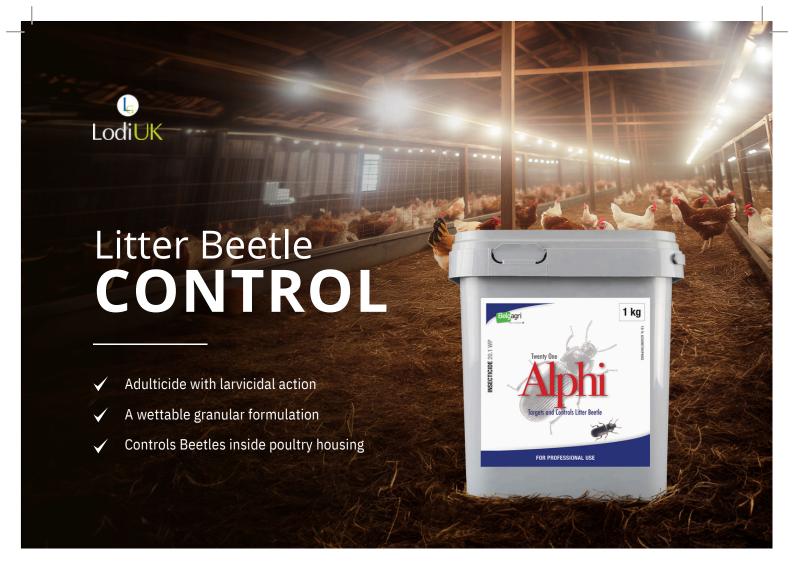

## LITTER BEETLE **SOLUTIONS**

Insect Control

## Alphi 10% Azamethiphos

Alphi is a highly effective adulticide with larvicide action against Litter Beetle in Livestock and Poultry housing. Litter Beetle can be very destructive and have been known to undermine the structure of some poultry units as well as being common carriers of disease. Professional use insecticide to be applied before and after the housing deep clean, around the base of broiler units to control beetles in their migration to and from cracks and crevices in the walls. HSE: 10737

Product Code ALPHI

Wettable Powder Adulticide Description

1kg Bucket